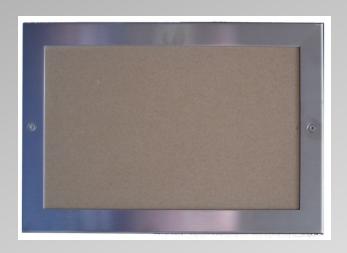

### **Certificate Frame Data**

| Model | Overall Size     | Material  |
|-------|------------------|-----------|
| CF-1  | 7 1/8" x 10 1/8" | Polished  |
|       |                  | Stainless |
|       |                  | Steel     |

Features: Constructed of stainless steel with a satin finish. Tamper proof hex screw deters and prevents vandalism. Easy and quick installation for mounting your mandatory inspection certificate.

8180 Granville Road Mt. Vernon, OH 43050 Phone: 740.392.4003