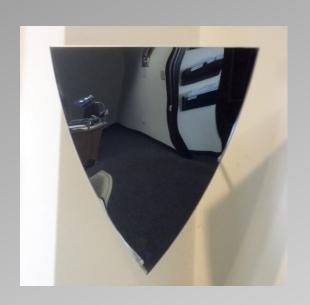

## **Elevator Mirror Data**

| Model | Overall Size | Material  |
|-------|--------------|-----------|
| ME-10 | Triangle 10" | Stainless |
|       |              | Steel     |

Features: Convex lens with a high polished bright annealed stainless steel. Galvanized steel threaded mounting rod. Vandal resistant mounting bracket.